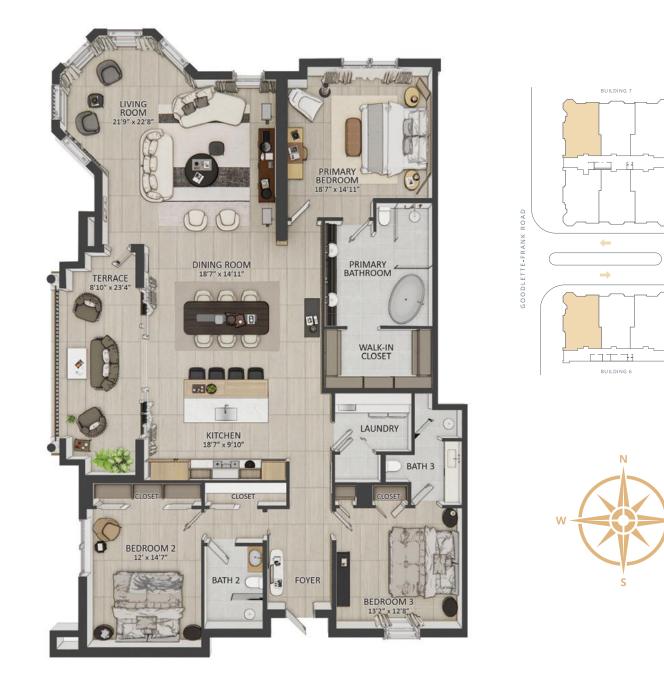

## RESIDENCE 03

仓

| 3 BED   3 BATH<br>Great Room   Lanai | A/C Living Area<br>Lanai | 2,252 sq. ft.<br>193 sq. ft. |
|--------------------------------------|--------------------------|------------------------------|
|                                      | Total                    | 2,445 sq. ft.                |
|                                      |                          |                              |